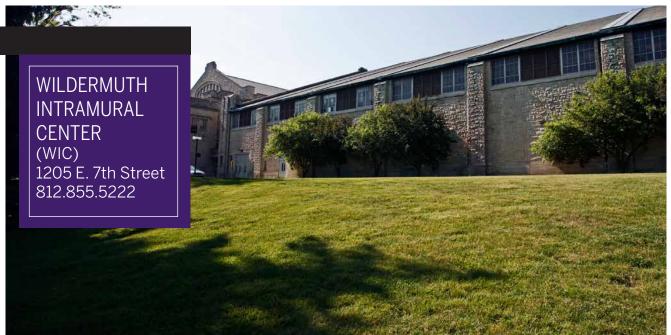

# BENEFITS OF MEMBERSHIP

Your RS membership comes with numerous benefits:

- Access to two facilities—SRSC and WIC—providing unlimited options
- 80+ weekly group exercise sessions, including many designed specifically for faculty/staff participants
- Racquetball/wallyball and squash courts
- Two indoor walking/jogging/running tracks
- Fields & outdoor walking/jogging/running track

- Multiple strength & cardio areas
- 9 racquetball/wallyball courts, squash courts & table tennis
- 10 basketball/volleyball courts
- Royer Pool and diving well
- Indoor walking/jogging/running track
- Two multipurpose gyms
- Open use dance studio
- Group exercise & yoga/Pilates studio
- Free equipment check-out

# What do I need to access Recreational Sports facilities?

Accessing our facilities is easy—all you need is your valid RS membership card. At the SRSC you will need to scan your card only once at the turnstiles upon entering. In the Wildermuth Intramural Center (WIC) you may need to scan your card at each activity space.