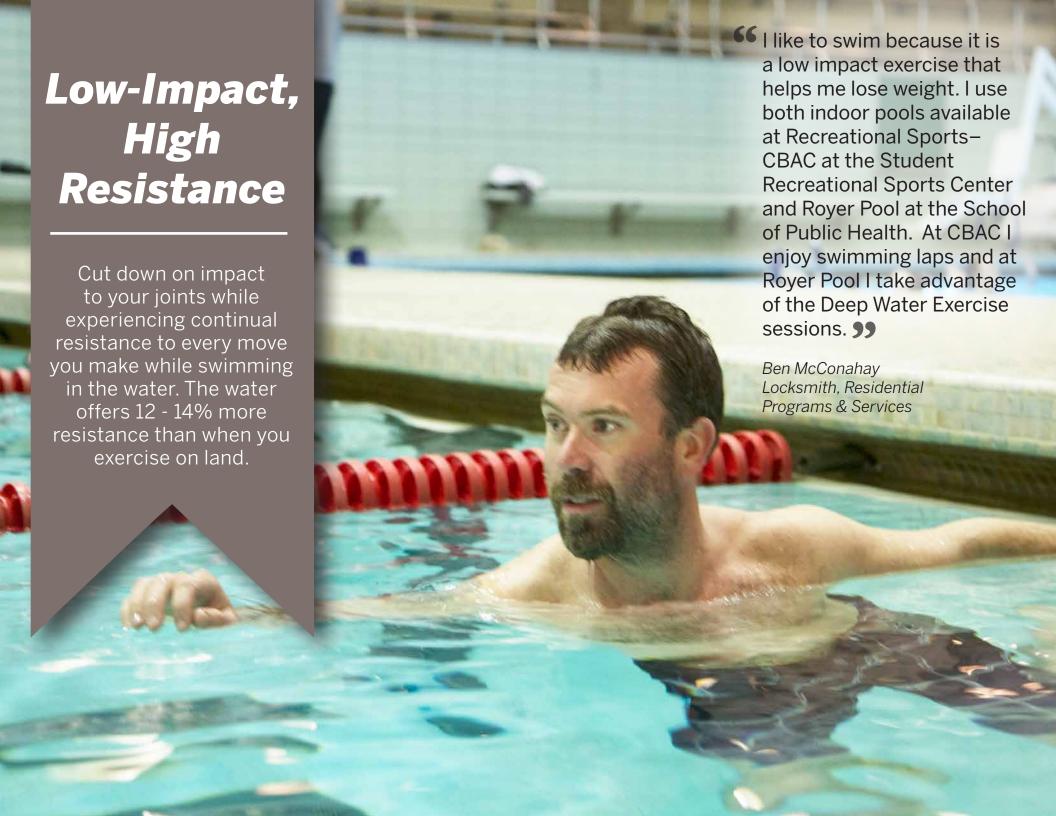

# Water Wonderful

Watching bodies of water in motion can be one of the most soothing activities one can take part in to help relieve stress, which is why vacations to beaches and island paradises are such popular getaways. But being in the water can be just as relaxing!