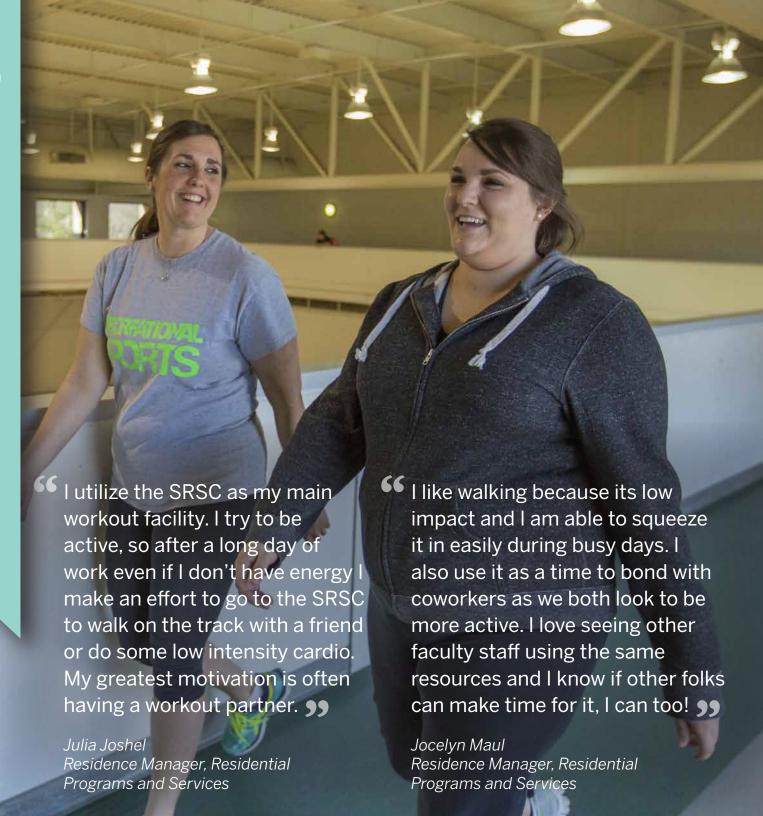

# Friends are Motivation

accountable, friends can provide an extra boost of motivation when you need it most. Everyone has days when they don't feel like getting in a workout. Friends can offer encouragement to keep you going! Just be sure to return the favor!