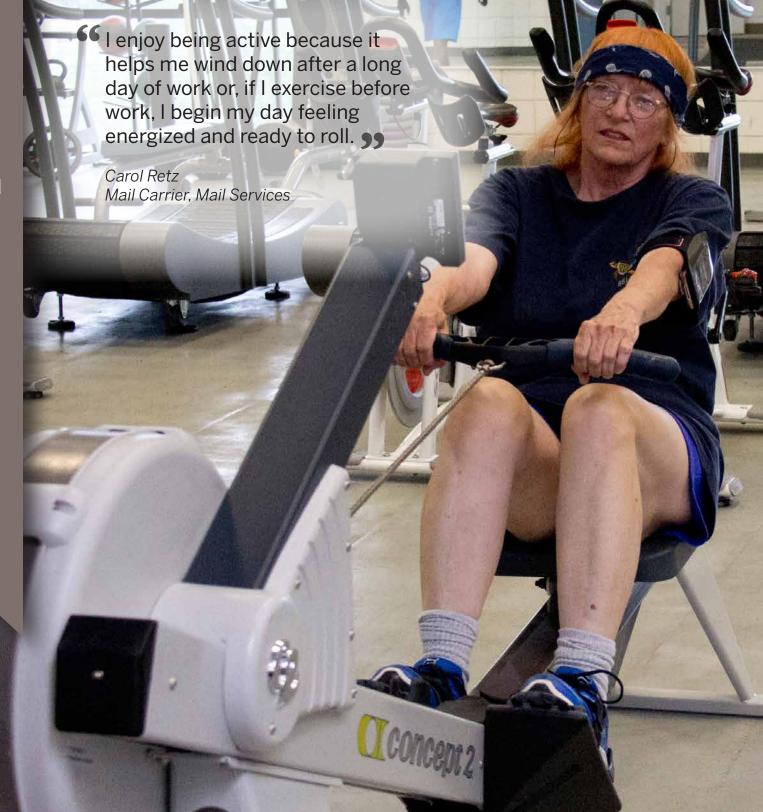

# We believe in community.

We proudly support the IU community by sponsoring IU Auditorium, IU Athletics and more.

812-855-7823 • iucu.org

Resistance-training can help you preserve and enhance your muscle mass at any age. Increasing your strength will help you complete everyday tasks like lifting, carrying and walking up stairs with greater ease.