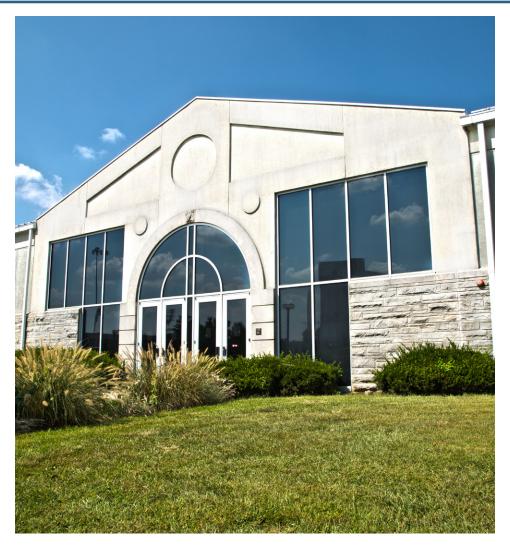

# Facility

The Indiana University Recreational Sports Tennis Center is the only eight-court indoor tennis facility within a 50-mile radius. With on and off court activities and programs, there is something for everyone at the IURS Tennis Center. Members can relax in the lobby, watch the Tennis Channel, and use the fitness area and locker rooms before or after tennis. At over 48,000 square feet, the IURS Tennis Center also has the capacity to host large events.

1833 North Fee Lane, Bloomington, IN 47408